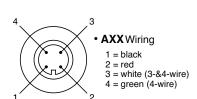

## **Termination Options (NP and SP)**

- AXX (M12 w/Mating Connector) and E00 (M12)
- BXX (Strain Relief w/Cable)
  2 Wire RTD 3 Wire RTD 4 Wire RTD

  red red white white
  black black green
  black
- DXX (Connection Head) w/Terminal Block A1
   Wire RTD 3 Wire RTD 4 Wire RTD