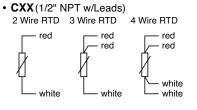

## **Termination Options (NP and SP)**

- AXX (M12 w/Mating Connector) and E00 (M12)
- BXX (Strain Relief w/Cable)
  2 Wire RTD 3 Wire RTD 4 Wire RTD

  red red white white
  black black green
  black
- DXX (Connection Head) w/Terminal Block A1
   Wire RTD 3 Wire RTD 4 Wire RTD

   red red red white white