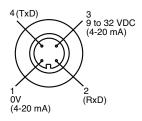

## **Termination Options (ST and NT)**

AXX (M12 w/Mating Connector) and E00 (M12) w/Integrated Transmitter Z1

Installation Instructions

- a. At angle sections, against the direction of flow.
- b. In smaller pipe, against the direction of flow.
- c. Perpendicular to the direction of flow.

Refer to www.teltru.com/rtd\_trans.asp for temperature and pressure limits.

• K00 (M12) w/Integrated Transmitter, reverse polarity

www.teltru.com 01204012 Rev 916