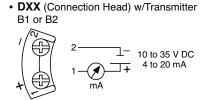

## **Termination Options (NP and SP)**

- AXX (M12 w/Mating Connector) and E00 (M12)
- BXX (Strain Relief w/Cable)
  2 Wire RTD 3 Wire RTD 4 Wire RTD

  red red white white
  black black green
  black
- DXX (Connection Head) w/Terminal Block A1
   Wire RTD 3 Wire RTD 4 Wire RTD