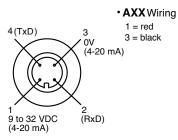

## **Termination Options (ST and NT)**

AXX (M12 w/Mating Connector) and E00 (M12) w/Integrated Transmitter Z1

Installation Instructions

- a. At angle sections, against the direction of flow.
- b. In smaller pipe, against the direction of flow.
- c. Perpendicular to the direction of flow.