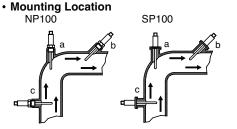

## **Termination Options (ST and NT)**

AXX (M12 w/Mating Connector) and E00 (M12) w/Integrated Transmitter Z1

Installation Instructions

- a. At angle sections, against the direction of flow.
- b. In smaller pipe, against the direction of flow.
- c. Perpendicular to the direction of flow.