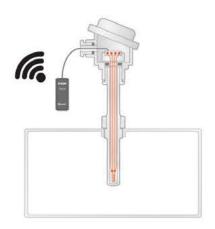

r while it is still mounted in the process. Simply plug in your XTR-BT to the USB connector on the transmitter and connect with your portable device. Thanks to the extended range that Bluetooth offers, you can communicate with the transmitter remotely.



- · Communication via Bluetooth
- · Great tool for service and maintenance
- · Optimized for work on the field
- · Small form factor of XTR-BT modem
- · Live monitoring and diagnostics



**DIMENSIONS:** 

Ambient temperature operating -4/122°F or -20/50°C

Bluetooth BLE 4.2

Size2.8 x 1.1 x 0.95 inchesWeight0.11 lbs. including batteries

**DID** D038134

Included in the kit XTR-BT, USB-Cable, Batteries,

and Quick guide



#### **CONNECTIONS**

#### Connection cable



USB Mini-B From Bluetooth modem to transmitter

#### Installation





#### HOW TO ORDER

XTR-BT Bluetooth Configuration Kit

**XTRBT** 



#### **Tel-Tru Manufacturing Company**

inches / mm

408 St. Paul St., Rochester, New York 14605 USA
Phone: 585.232.1440 • 800.232.5335 • Fax: 585.232.3857 • E-mail: info@teltru.com • Web: www.teltru.com