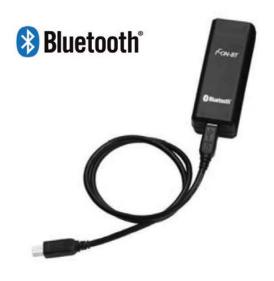

## XTR-BT CONFIGURATION KIT FOR REMOTE CONFIGURATION AND MONITORING

XTR-BT is a Bluetooth® modem for wireless communication between smartphones/tablets and Tel-Tru temperature transmitters. Together with the app, you can configure and monitor the transmitter while it is still mounted in the process. Simply plug in your XTR-BT to the USB connector on the transmitter and connect with your portable device. Thanks to the extended range that Bluetooth offers, you can communicate with the transmitter remotely.

- · Communication via Bluetooth
- · Great tool for service and maintenance
- · Optimized for work on the field
- · Small form factor of XTR-BT modem
- · Live monitoring and diagnostics

**DIMENSIONS:** 