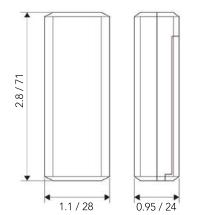

Ambient temperature operating -4/122°F or -20/50°C

Bluetooth BLE 4.2

Size2.8 x 1.1 x 0.95 inchesWeight0.11 lbs. including batteries

**DID** D038134

Included in the kit XTR-BT, USB-Cable, Batteries,

and Quick guide