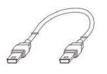

rs. Together with the app, you can configure and monitor the transmitter while it is still mounted in the process. Simply plug in your XTR-BT to the USB connector on the transmitter and connect with your portable device. Thanks to the extended range that Bluetooth offers, you can communicate with the transmitter remotely.



- · Communication via Bluetooth
- · Great tool for service and maintenance
- · Optimized for work on the field
- · Small form factor of XTR-BT modem
- · Live monitoring and diagnostics



**DIMENSIONS:** 

Ambient temperature operating -4/122°F or -20/50°C

Bluetooth BLE 4.2

Size2.8 x 1.1 x 0.95 inchesWeight0.11 lbs. including batteries

**DID** D038134

Included in the kit XTR-BT, USB-Cable, Batteries,

and Quick guide



#### **CONNECTIONS**

#### Connection cable



USB Mini-B From Bluetooth modem to transmitter

#### Installation





#### HOW TO ORDER

XTR-BT Bluetooth Configuration Kit

**XTRBT** 



#### **Tel-Tru Manufacturing Company**

inches / mm

408 St. Paul St., Rochester, New York 14605 USA
Phone: 585.232.1440 • 800.232.5335 • Fax: 585.232.3857 • E-mail: info@teltru.com • Web: www.teltru.com