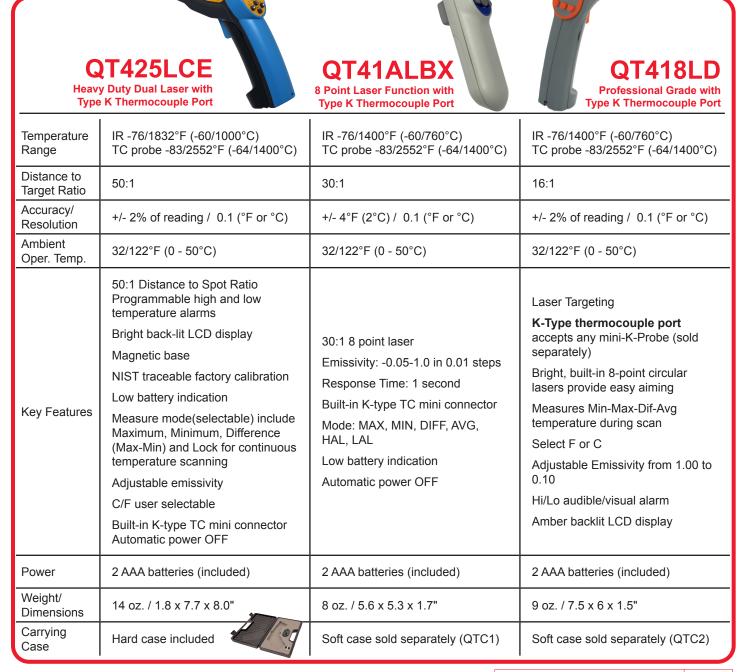

### QTFI40P

Food Inspector I.R. with combo Infrared and Fixed Thermocouple Probe

| Temperature<br>Range        | -76/932°F (-60/500°C)                                                                                                                                                   | IR -67/482°F (-55/250°C)<br>TC probe -67/626°F (-55/330°C)                                                                                                                                                                                                                                                                                                                                     | IR -76/932°F (-60/500°C)<br>TC probe -67/626°F (-55/330°C)                                                                                                                                                                        |
|-----------------------------|-------------------------------------------------------------------------------------------------------------------------------------------------------------------------|------------------------------------------------------------------------------------------------------------------------------------------------------------------------------------------------------------------------------------------------------------------------------------------------------------------------------------------------------------------------------------------------|-----------------------------------------------------------------------------------------------------------------------------------------------------------------------------------------------------------------------------------|
| Distance to<br>Target Ratio | 12:1                                                                                                                                                                    | 12:1                                                                                                                                                                                                                                                                                                                                                                                           | 12:1                                                                                                                                                                                                                              |
| Accuracy/<br>Resolution     | +/- 2% of reading / 0.1 (°F or °C)                                                                                                                                      | +/- 1.8°F (1°C) / 0.1 (°F or °C)                                                                                                                                                                                                                                                                                                                                                               | +/-2% / 0.1 (°F or °C)                                                                                                                                                                                                            |
| Ambient<br>Oper. Temp.      | 32/122°F (0 - 50°C)                                                                                                                                                     | 32/122°F (0 - 50°C)                                                                                                                                                                                                                                                                                                                                                                            | 32/122°F (0 - 50°C)                                                                                                                                                                                                               |
| Key Features                | Bright, built-in 8-point circular lasers provide easy aiming Emissivity preset at 0.95 Measures Maximum temperature during scan Select F or C Amber backlit LCD display | Excellent for food and HACCP temperature monitoring  HACCP zone alerts: 40°F - 140°F (4°C - 60°C)  Laser sight technology  Select operating modes and adjust parameters easily  Built-in K-type TC mini connector  Mode: Real Time Max/Min , Lock, Food Code Zone Display  Emissivity: Fixed at 0.97  Spectral Response: 8-14um (immune to steam)  Low battery indication  Automatic power OFF | Laser: Single Laser Bright back-lit LCD display Emissivity at 0.97 Factory calibrated to NIST standards Probe Measurements: Probe is 9.3 cm or 3.7 inches long, and it is 0.2 cm thick Low battery indication Automatic power OFF |
| Power                       | 2 AAA batteries (included)                                                                                                                                              | 2 AAA batteries (included)                                                                                                                                                                                                                                                                                                                                                                     | 2 AAA batteries (included)                                                                                                                                                                                                        |
| Weight/<br>Dimensions       | 9 oz. / 7.5 x 6 x 1.5"                                                                                                                                                  | 6 oz. / 6.9 x 1.5 x 2.8"                                                                                                                                                                                                                                                                                                                                                                       | 6 oz. / 6.9 x 1.5 x 2.8"                                                                                                                                                                                                          |
| Carrying<br>Case            | Soft case sold separately (QTC2)                                                                                                                                        | Soft case sold separately (QTC1)                                                                                                                                                                                                                                                                                                                                                               | Soft case sold separately (QTC1)                                                                                                                                                                                                  |