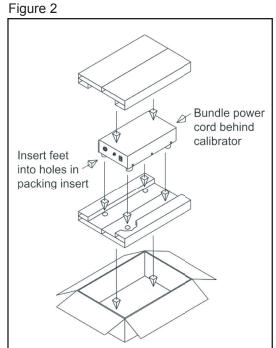

## STEP 2: Pack Check-Set securely in

**box** (Figure 2)

.-TRU

If original packaging is not available, any shipping box is acceptable, as long as the unit is secured to avoid damage while in transit.