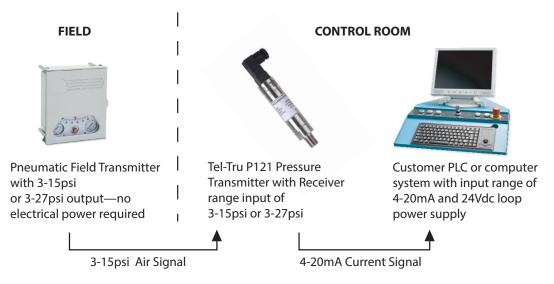

## pplication Note

- The Instrumentation Engineer wanted to be able to signals for integration into the PLC.
- He integrated several 0-30psi ranged pressure transmitters from Tel-Tru and adjusted them to the 15psi range.
- The engineer's integration was a true success, saving the company both time and money. No additional wires had to be run to the field location to replace the pneumatic transmitters with their electronic counterparts. No piping or air lines modifications were required; simply install the pressure transmitter in the PLC control room.

The Tel-Tru P121 is available in a wide range of configurations for converting pneumatic signals to electronic outputs that will allow interfacing with newer electronic systems. These types of applications may be found in a broad range of markets, including chemical processing, petroleum refining, steel milling, and water/wastewater treatment.