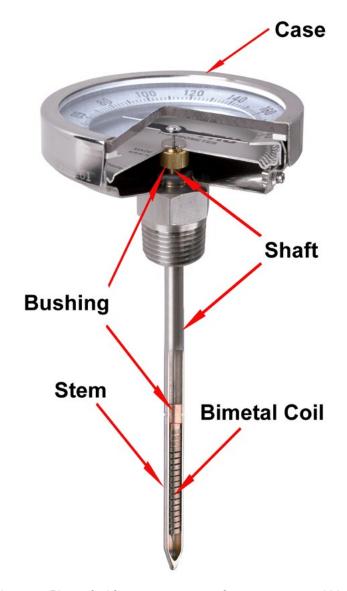

## What makes Bimetal Thermometers so Durable and Dependable?

Good quality bimetal thermometers have a reputation for being sturdy and long-lasting. Have you ever wondered why?

As with many things, simplicity is the main reason. A bimetal thermometer is a mechanical device that has very few moving parts. The internal components are small and somewhat delicate but aren't subjected to intense forces under normal conditions; they usually wear very little. Good quality bimetal material, bushings, and shaft are key to lasting performance, while a strong case and stem protect the whole assembly.